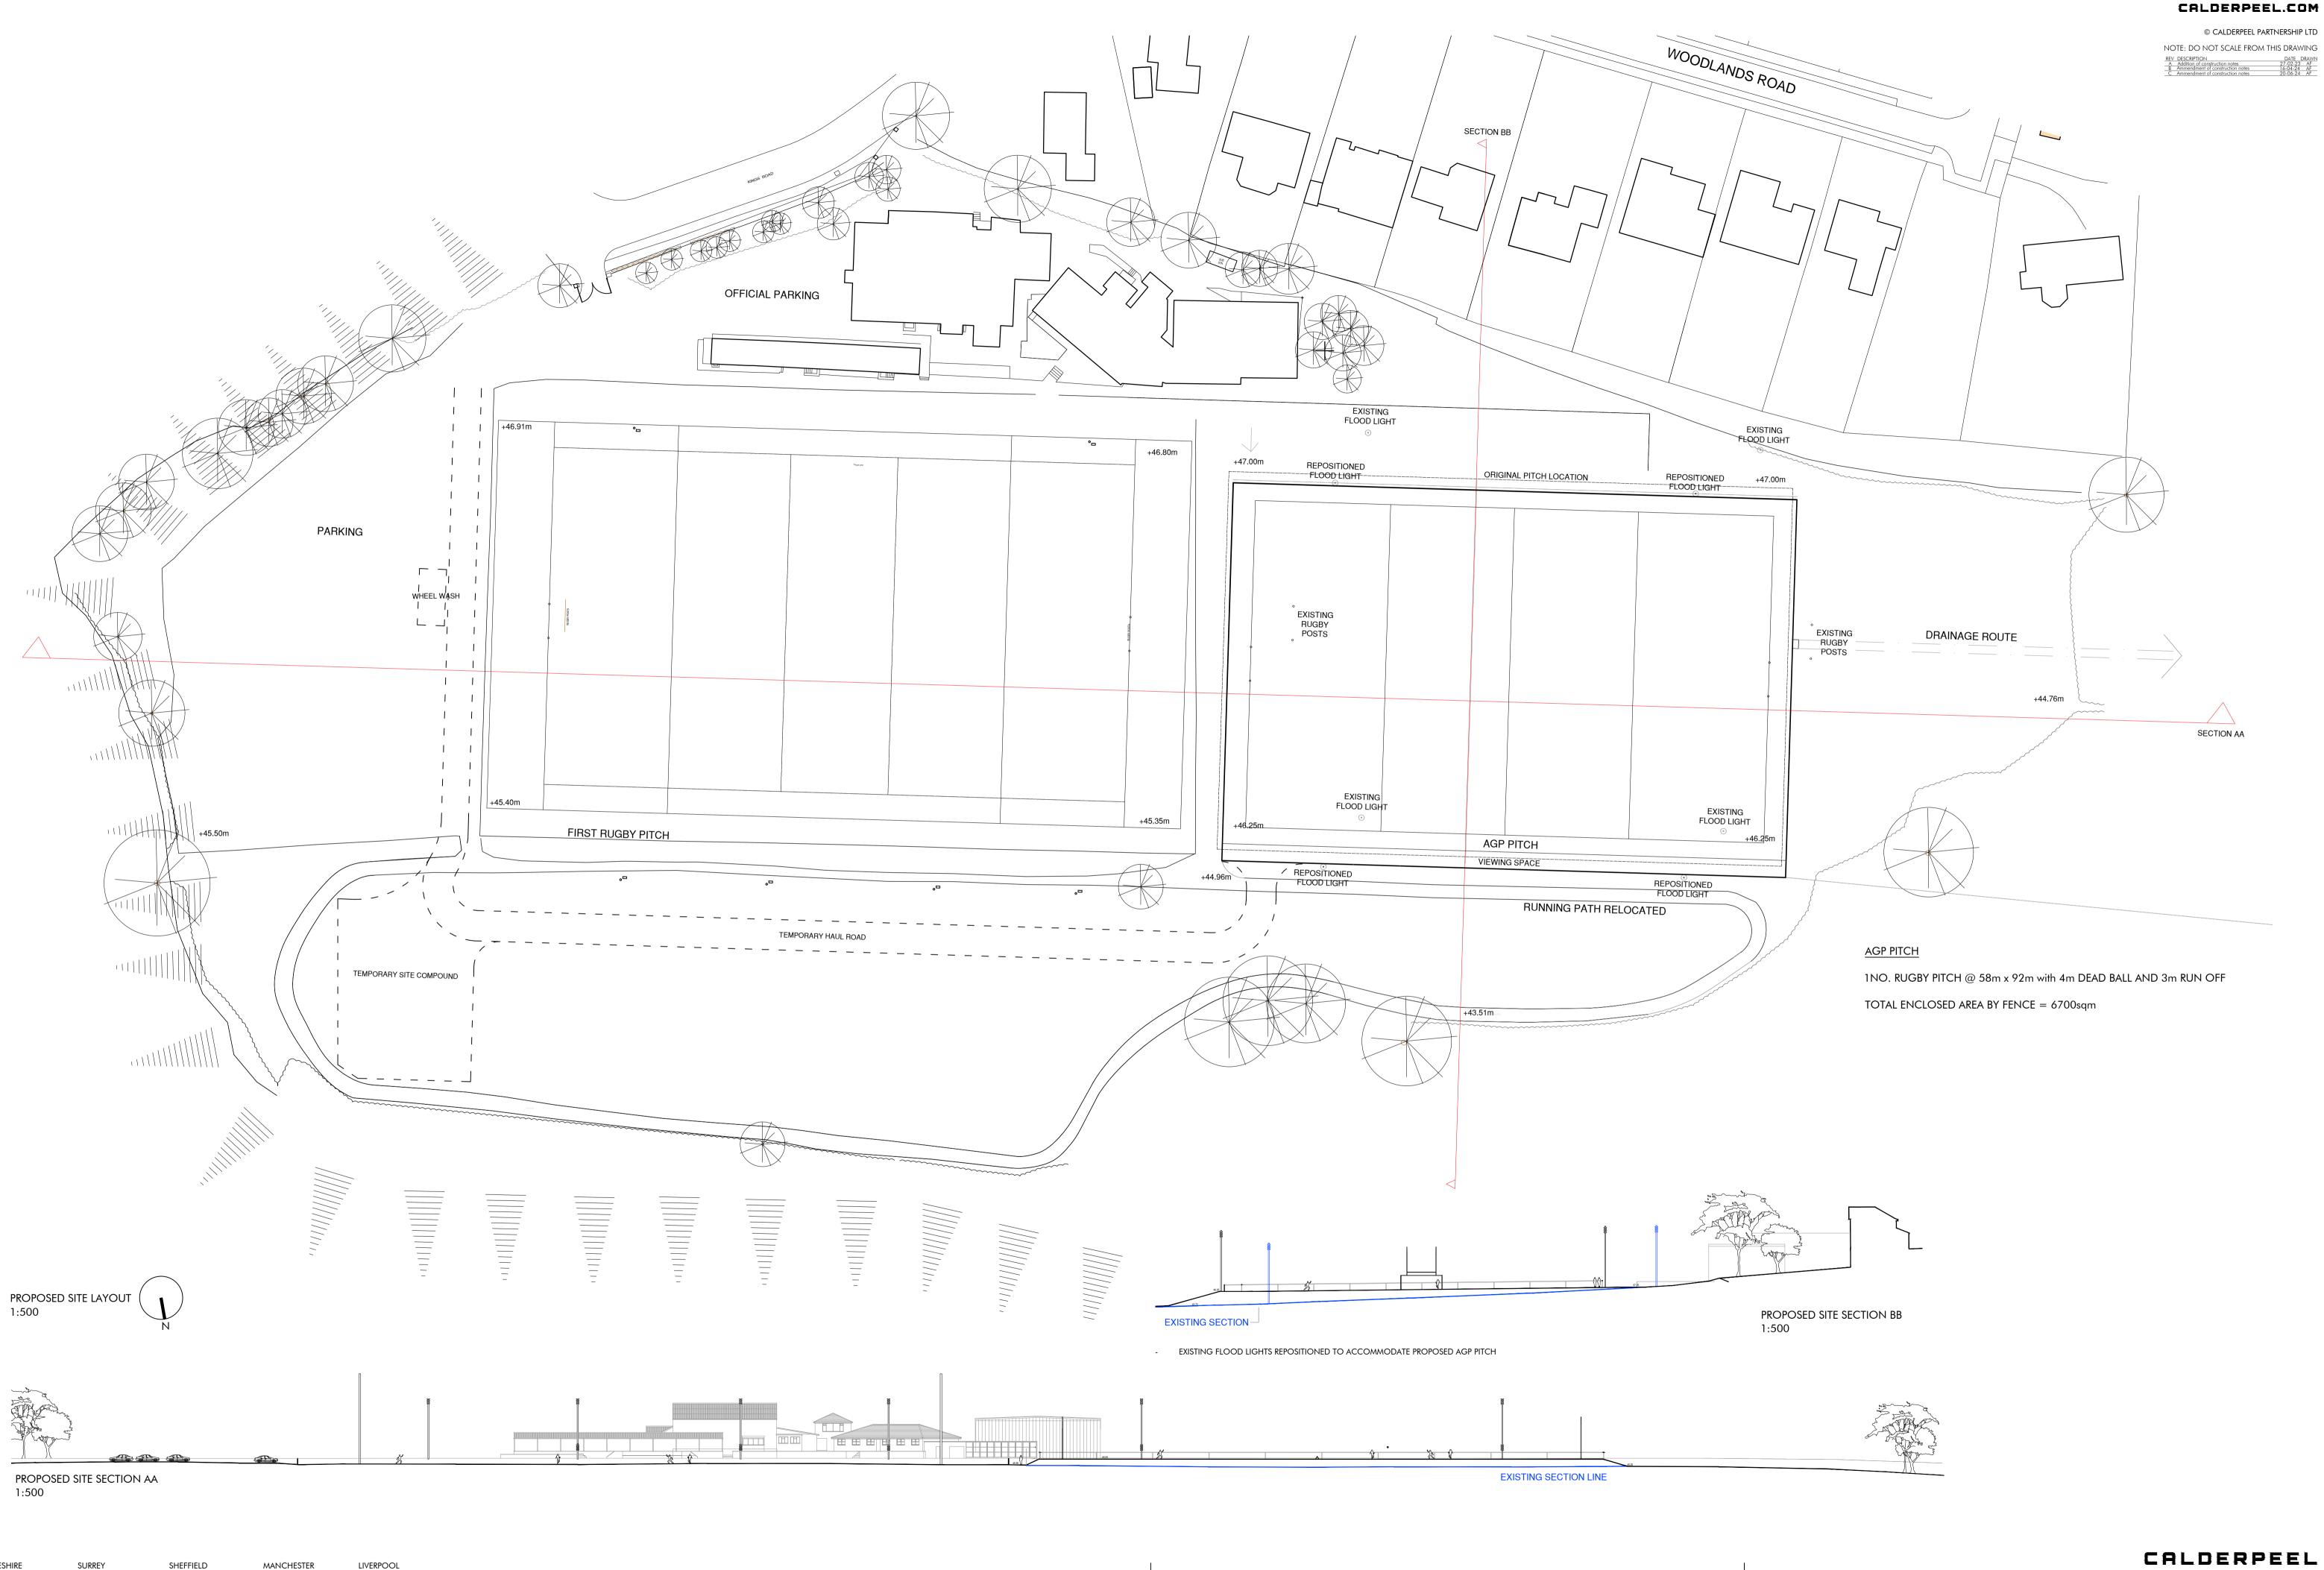

PROPOSED SITE LAYOUT AND SECTIONS DWG: 20043 (PL) 010 C DATE: 22.02.23 SCALE: 1:500 @ A1 DRAWN: AF